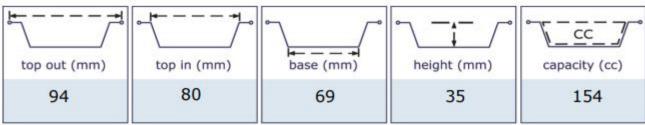

| Sp                          | ecifications           |                          |
|-----------------------------|------------------------|--------------------------|
| Туре                        | Round Tray             |                          |
| Flange Style                | Rolled Edge            |                          |
| Base Style                  | Plain                  |                          |
| Material                    | Plain Aluminiur<br>H24 | n Foil Container Strip – |
| Gauge (micron)              | 40                     |                          |
| Metal Weight/1000 (kgs)     | 2.18 (+/- 8% 1         | tolerance)               |
| Quantity per Case           | 2600                   |                          |
| Quantity per Layer / Pallet | 6 Cases                | 24 Cases                 |
| Carton weight gross(kgs)    | 6.1                    | 76                       |
| Outer carton dimensions(mm) | 485 X 387 X 450        |                          |